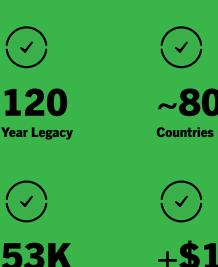

Oil & Gas

**Global Workforce** 

+**\$120M** 

. . . .

in savings for Caterpillar